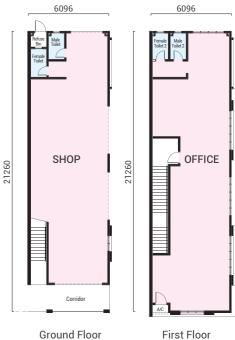

### TYPE D1 INTERMEDIATE | 20'x70' | 2,746 SQ.FT.

Ground Floor

First Floor

**TYPE D3** END UNITS | 20'x70' | 2,746 SQ.FT.

**SITE PLAN** 

TYPE D2 TYPE D3

TYPE D4