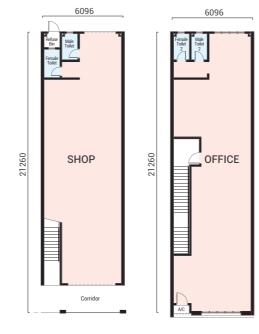

### TYPE D1 INTERMEDIATE | 20'x70' | 2,746 SQ.FT.

Ground Floor

First Floor

**TYPE D3** END UNITS | 20'x70' | 2,746 SQ.FT.

**SITE PLAN** 

TYPE D2 TYPE D3

TYPE D4