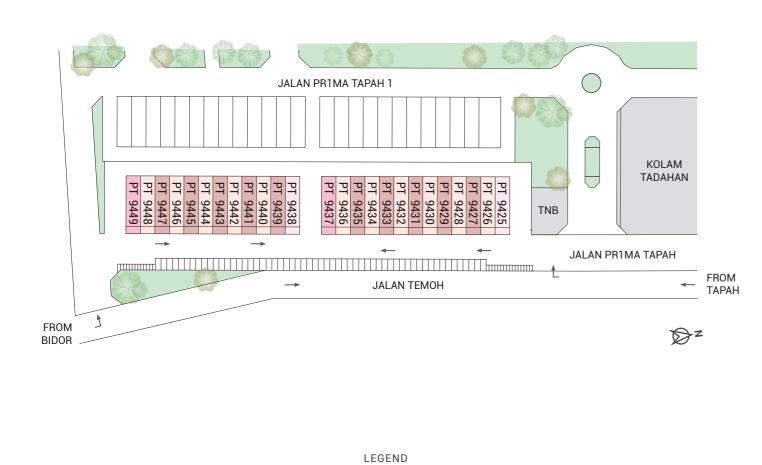

### TYPE D1 INTERMEDIATE | 20'x70' | 2,746 SQ.FT.

Ground Floor

First Floor

**TYPE D3** END UNITS | 20'x70' | 2,746 SQ.FT.

**SITE PLAN** 

TYPE D2 TYPE D3

TYPE D4