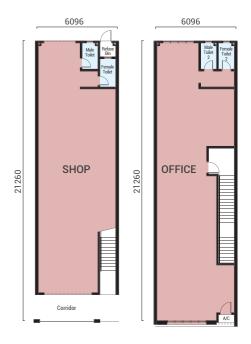

kes every unit a mixture of retail and office. From the high ceilings to the highly customisable open floor plans, every unit of the building is designed to fit your special requirements according to the nature of your business.



SPACE





**2 STOREY SHOP OFFICES** 

Actual Photo

















TYPE D1

## **SPECIAL FEATURES**

Wide pedestrian walkway Flexible spaces for aspiring entrepreneurs to established retailers Suitable for every type of business' needs

Located in the mature neighbourhood

Excellent visibility, as well as accessibility and connectivity

### TYPE D1 INTERMEDIATE | 20'x70' | 2,746 SQ.FT.



Ground Floor

First Floor

**TYPE D3** END UNITS | 20'x70' | 2,746 SQ.FT.



**SITE PLAN** 



TYPE D2 TYPE D3

TYPE D4



### TYPE D2 INTERMEDIATE | 20'x70' | 2,746 SQ.FT.



Ground Floor

First Floor

### **TYPE D4**

END UNITS | 20'x70' | 2,746 SQ.FT.



First Floor