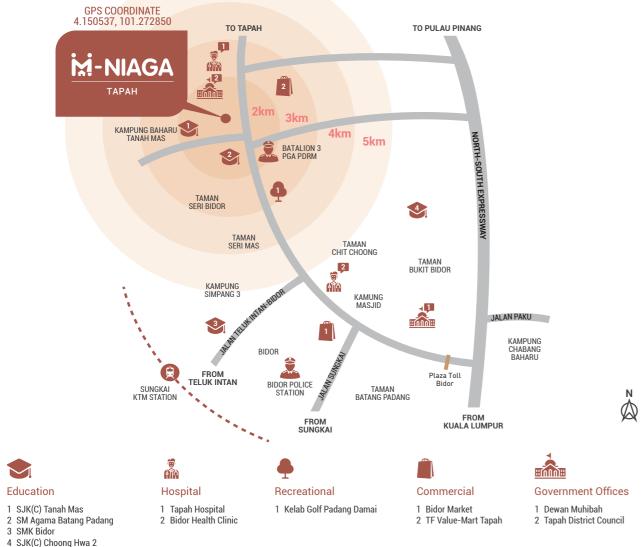

## **THE GREAT LOCATION FOR YOUR BUSINESS**

M-NIAGA Tapah is located in a convenient location with excellent accessibility via major roads and matured neighbourhood. This great location has provided the utmost conveniences to benefit the upcoming 1,000 population catchment within Residensi Tapah.