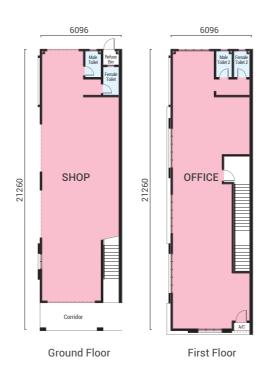

an urban commercial hub built and designed to maximise productivity. The flexible space concept makes every unit a mixture of retail and office. From the high ceilings to the highly customisable open floor plans, every unit of the building is designed to fit your special requirements according to the nature of your business.



SPACE





**2 STOREY SHOP OFFICES** 

Actual Photo

















TYPE D1

## **SPECIAL FEATURES**

Wide pedestrian walkway Flexible spaces for aspiring entrepreneurs to established retailers Suitable for every type of business' needs

Located in the mature neighbourhood

Excellent visibility, as well as accessibility and connectivity

### TYPE D1 INTERMEDIATE | 20'x70' | 2,746 SQ.FT.



Ground Floor

First Floor

**TYPE D3** END UNITS | 20'x70' | 2,746 SQ.FT.



**SITE PLAN** 



TYPE D2 TYPE D3

TYPE D4



### TYPE D2 INTERMEDIATE | 20'x70' | 2,746 SQ.FT.



Ground Floor

First Floor

### **TYPE D4**

END UNITS | 20'x70' | 2,746 SQ.FT.



First Floor